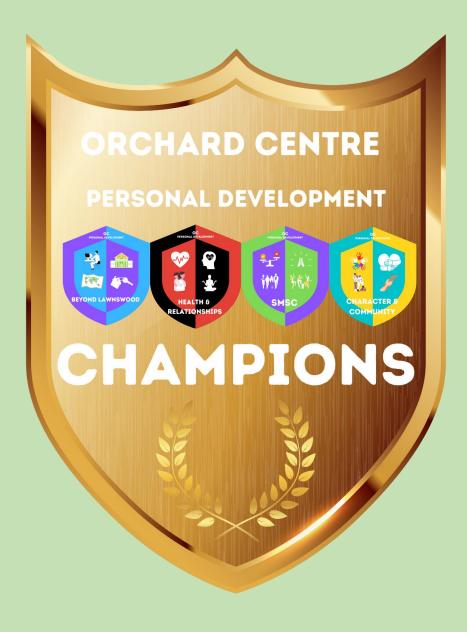

## Personal Development – Shield assemblies



## Personal Development



- To understand what Personal Development is
- Understand where your subjects help to improve your own Personal Development
- Rewarded with a sticker on your work for demonstrating any of the 12 key qualities (above) in your work.
- Be part of a team during form v form School competitions.

Four categories of PD shield to collect. You can win the same shield more than once.

In this space, you mark how many times your form has won a particular PD shield.





- Every two weeks assemblies will be named 'PD assembly'
- These assemblies will involve a form v form challenge for you to win a shield
- The form with the most amount of shields collected each term is the Champion

## Personal Development champions trophy!