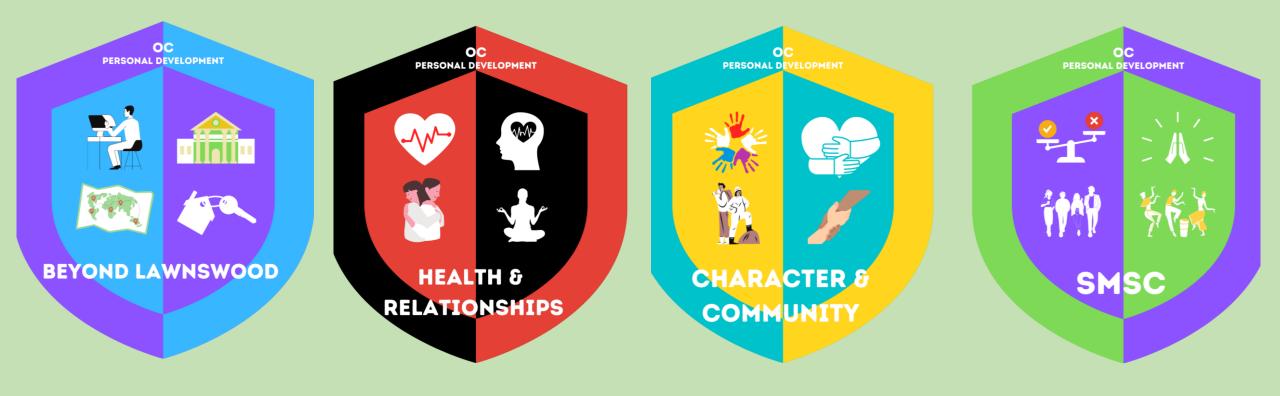

Four categories of PD shield to collect. You can win the same shield more than once.

In this space, you mark how many times your form has won a particular PD shield.

- Every two weeks assemblies will be named 'PD assembly'
- These assemblies will involve a form v form challenge for you to win a shield
- The form with the most amount of shields collected each term is the Champion