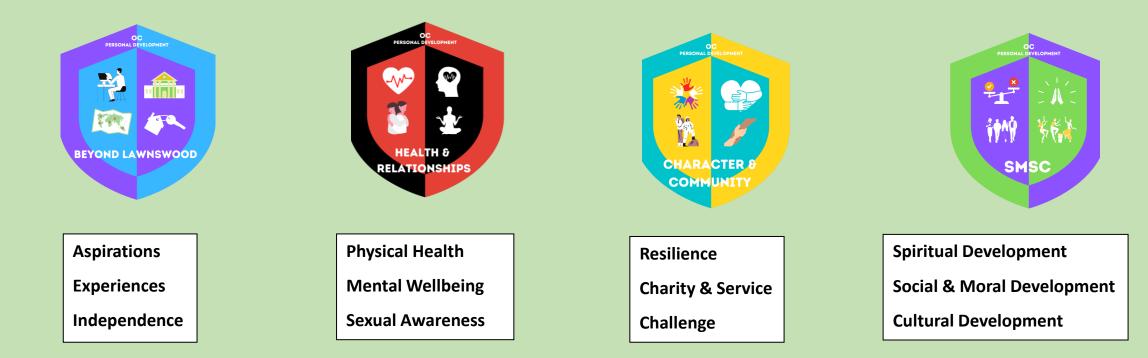

Four categories of PD shield to collect. You can win the same shield more than once.

In this space, you mark how many times your form has won a particular PD shield.

- Every two weeks assemblies will be named 'PD assembly'
- These assemblies will involve a form v form challenge for you to win a shield
- The form with the most amount of shields collected each term is the Champion